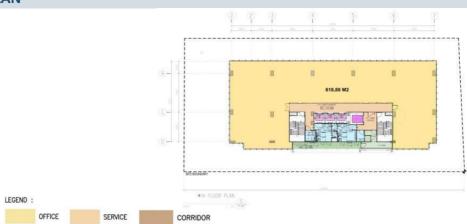

### **FLOOR PLAN**

#### **BUILDING INFORMATION**

Total Office Area (semi gross) : 7,259 sqm

Total Number of Floors : 12 levels of office floors

: 3 levels of basement

Office Floor Plate (semi gross)  $\pm 600 \text{ sqm}$  (subject to final measurement)